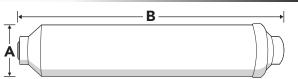

#### **DIMENSIONS**

| Dimensions (mm) |      |     |
|-----------------|------|-----|
| Code            | Α    | В   |
| SCIGP           | 50.8 | 254 |