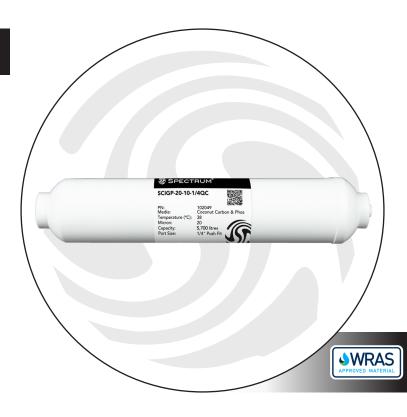

# GRANULAR CARBON WITH PHOSPHATE FOR SCALE CONTROL

This inline cartridge targets taste and odour using granular coconut shell carbon media. The polypropylene casing is friction-welded, ensuring a seal entirely free from glues and binding agents. The SCIGP comes with simple ½" push fit connectors for ease of installation and changeout.

In addition, scale buildup is a common issue in household appliances due to the presence of calcium in the water supply. This cartridge includes the addition of food-grade phosphate to tackle this problem effectively.

#### **FEATURES & BENEFITS**

- Simple, economic configuration
- Simple, inline ¼" push fit adaptors allow for quick and easy cartridge change-out
- Granular Activated Coconut Carbon (GAC) media for effective chlorine, taste and odour (CTO) control
- 20µm filter pad for basic particulate removal to improve water quality
- Addition of food-grade phosphate to reduce scale build-up