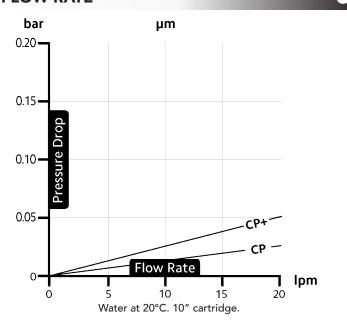

using only high purity Borosilicate glass fibre for optimum cartridge performance, the certified CP and CP+ cartridges deliver Cryptosporidium control where water quality is paramount.



# **MATERIALS OF CONSTRUCTION**

Media:

Glass Fibre Polypropylene

Support Media: Polypropylene
Core: Polypropylene
Cage: Polypropylene
End-cap: Polypropylene

Seal: Silicone (as standard)



# **TECHNICAL DATA**



| Efficiency (%)                                | 99.99 - >99.99996 |  |  |
|-----------------------------------------------|-------------------|--|--|
| Maximum Operating Pressure Differential (psi) | 6 bar at 21°C     |  |  |
| Maximum Operating Temperature (°C)            | 82                |  |  |
| Surface Area (m²)                             | 0.41 per 10"      |  |  |

# FLOW RATE



#### **DIMENSIONS**



|            | B (mm) |              |              |    |
|------------|--------|--------------|--------------|----|
| Length (") | CG     | EG/FG/<br>MG | EH/FH/<br>MH |    |
| 10         | 241    | 270          | 310          | 70 |
| 20         | 506    | 520          | 560          | 70 |
| 30         | -      | 770          | 810          | 70 |
| 40         | -      | 1020         | 1060         | 70 |



# **ORDERING GUIDE**



| Code | Length (")     | End-cap         |  |
|------|----------------|-----------------|--|
| CP+  | 10.20.20.40    | CG, EG, EH, FG, |  |
| СР   | 10, 20, 30, 40 | FH, MG, MH      |  |

e.g. CP+40EH

# **PERFORMANCE**



|                               |                  | Challenge Particulate Size |         |         |