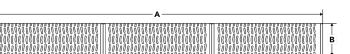

#### **DIMENSIONS**

|            | B (mm) |              |              |    |
|------------|--------|--------------|--------------|----|
| Length (") | CG     | EG/FG/<br>MG | EH/FH/<br>MH |    |
| 10         | 241    | 270          | 310          | 70 |
| 20         | 506    | 520          | 560          | 70 |
| 30         | -      | 770          | 810          | 70 |
| 40         | -      | 1020         | 1060         | 70 |