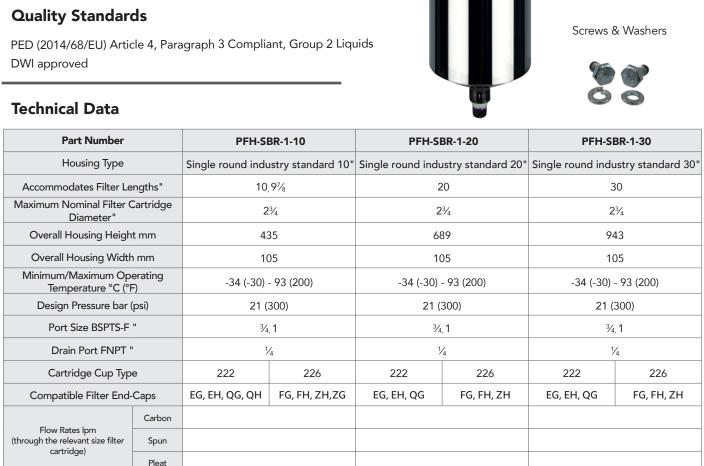

# **Part Number Guide**

| Product | Material           | Cartridge Qty | Cartridge Size "      | Port Size " | End Cap    |
|---------|--------------------|---------------|-----------------------|-------------|------------|
| PFH [   | ∃ <sub>SBR</sub> [ | <b>∃</b> 1 E  | <b>3</b> 10, 20, 30 [ | ∃ ¾,, 1 [   | ⊒ 222, 226 |

e.g. PFH-SBR-1-30-3/4-226