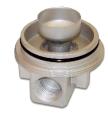

ng Body: Electropolished 316L Stainless Steel

Housing Head: 316L Stainless Steel
Ring Nut Closure: Nickel Plated Brass
Housing Drain Plug: 316L Stainless Steel
Cartridge Compression: 316L Stainless Steel

Spring (222 only)

Mounting Bracket: Zinc Plated Steel

Seal: BUNA-N (EPDM/Teflon/Viton)

#### **Features & Benefits**

- 316L electropolished stainless steel enables more compatibility in critical applications.
- The threaded ring-nut closure connects the housing body and head and is secured using the closure tool.
- PFH housings come in either 222 or 226 cartridge connector options wither either Fin or Flat ends for wider application capabilities.
- Drain plug is fitted with PTFE tape.
- Housings include: mounting bracket kit with two screws and spring washers.





222 Cartridge cup



226 Cartridge cup



Bracket



Closure Tool



# **Part Number Guide**

| Product | Material           | Cartridge Qty | Cartridge Size "      | Port Size " | End Cap    |
|---------|--------------------|---------------|-----------------------|-------------|------------|
| PFH [   | ∃ <sub>SBR</sub> [ | <b>∃</b> 1 E  | <b>3</b> 10, 20, 30 [ | ∃ ¾,, 1 [   | ⊒ 222, 226 |

e.g. PFH-SBR-1-30-3/4-226