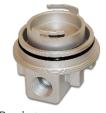

hed 316L Stainless Steel

Housing Head: 316L Stainless Steel
Ring Nut Closure: Nickel Plated Brass
Housing Drain Plug: 316L Stainless Steel
Cartridge Compression: 316L Stainless Steel

Spring (222 only)

Mounting Bracket: Zinc Plated Steel

Seal: BUNA-N (EPDM/Teflon/Viton)

#### **Features & Benefits**

- 316L electropolished stainless steel enables more compatibility in critical applications.
- The threaded ring-nut closure connects the housing body and head and is secured using the closure tool.
- PFH housings come in either 222 or 226 cartridge connector options wither either Fin or Flat ends for wider application capabilities.
- Drain plug is fitted with PTFE tape.
- Housings include: mounting bracket kit with two screws and spring washers.





222 Cartridge cup



226 Cartridge cup



Bracket



Closure Tool



# **Part Number Guide**

| Product | Material           | Cartridge Qty | Cartridge Size "      | Port Size " | End Cap    |
|---------|--------------------|---------------|-----------------------|-------------|------------|
| PFH [   | ∃ <sub>SBR</sub> [ | <b>∃</b> 1 E  | <b>3</b> 10, 20, 30 [ | ∃ ¾,, 1 [   | ⊒ 222, 226 |

e.g. PFH-SBR-1-30-3/4-226