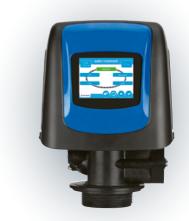

# FLECK 5800 VALVE

NEW PERFORMANCES, NEW HEIGHTS

www.pentair.eu

# The 5800 Series

a common solution for a wide variety of applications

The 5800 series of Pentair Fleck valves provide a common solution for a wide variety of filtration and softening applications.

Maximum flow rates m<sup>3</sup>/h (gpm)

#### **Clear backlit display**

Easy visibility even in a dark basement.

#### User-friendly interface

- Detailed screen descriptions
- Color LCD display
- System error alarm shutoff Help / Assistance screen
- with optional dealer contact info
- Programmable Assistance Interval with alarm for service