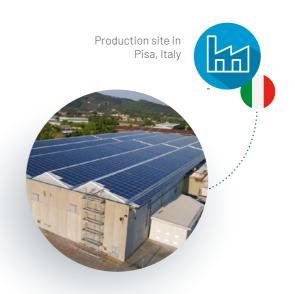

#### **MANUFACTURING**

Since decades, Autotrol, Fleck and SIATA valves have been assembled in Europe in order to better serve the European customers. Today, the production is located in our European center of expertise for valves in Pisa, Italy, which is self-sufficient in term of energy thanks to its roof equipped with photovoltaic panels.

The Autotrol, Fleck and SIATA valves are 100% made of green energy.

WWW.pentair.eu

All indicated Pentair trademarks and logos are property of Pentair. Third party registered and unregistered trademarks and logos are the property of their respective owners. Apple App Store® is a registered trademark of Apple, Inc. Google Play™ is a registered trademark of Google, LLC. The Bluetooth® word mark and logos are registered trademarks owned by Bluetooth SIG, Inc. and any use of such marks by Pentair is under license. ◎ 2022 Pentair. All rights reserved.